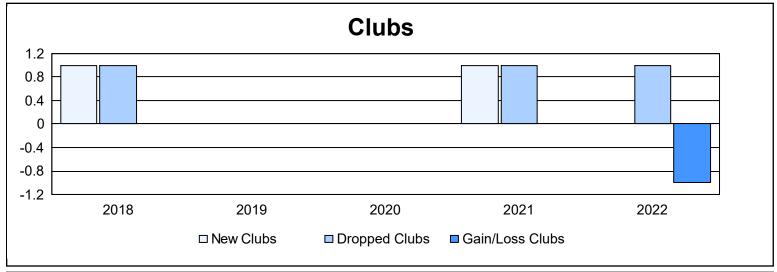

District 111WL As of June 2022 Cumulative

| Year      | New<br>Clubs | Dropped<br>Clubs | Gain/<br>Loss<br>Clubs | New<br>Members | Charter<br>Members | Reinstate<br>Members | Transfer<br>Members | Total<br>Member<br>Added | Total<br>Members<br>Dropped | Gain/<br>Loss<br>Members |
|-----------|--------------|------------------|------------------------|----------------|--------------------|----------------------|---------------------|--------------------------|-----------------------------|--------------------------|
| 2017-2018 | 1            | 1                | 0                      | 137            | 23                 | 2                    | 5                   | 167                      | 173                         | -6                       |
| 2018-2019 | 0            | 0                | 0                      | 147            | 0                  | 0                    | 8                   | 155                      | 113                         | 42                       |
| 2019-2020 | 0            | 0                | 0                      | 110            | 0                  | 1                    | 4                   | 115                      | 129                         | -14                      |
| 2020-2021 | 1            | 1                | 0                      | 76             | 20                 | 1                    | 70                  | 167                      | 174                         | -7                       |
| 2021-2022 | 0            | 1                | -1                     | 141            | 0                  | 3                    | 11                  | 155                      | 140                         | 15                       |
| Average   | 0            | 1                | 0                      | 122            | 9                  | 1                    | 20                  | 152                      | 146                         | 6                        |